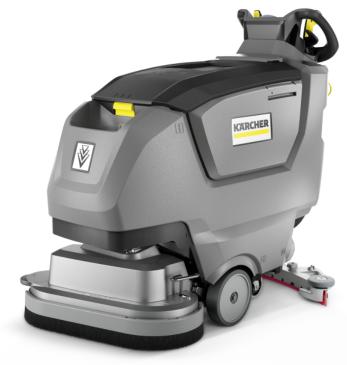

### B 50 W BP PACK 80AH LI+FC+D60+DOSE+RINSE+AUTOFILL

B 50 W Bp compact scrubber dryer with robust aluminium components, 80 Ah Li-ion battery, quick-charge function, dosing system, D 60 disc brush head and auto-fill/auto-rinse function.

Order no.

1.533-243.0

| Technical data                   |                        |                     |
|----------------------------------|------------------------|---------------------|
| EAN code                         |                        | 4054278871370       |
| Drive type                       |                        | Battery             |
| Traction drive                   |                        | Traction motor      |
| Working width of brushes         | mm                     | 600                 |
| Working width, vacuuming         | mm                     | 850                 |
| Tank of fresh/dirty water        | 1                      | 50 / 50             |
| Theoretical area performance     | m²/h                   | max. 3600           |
| Practical area performance       | m²/h                   | 2160                |
| Battery type                     |                        | Li-lon              |
| Battery                          | V / Ah                 | 25.6 / 80           |
| Battery runtime                  | h                      | max. 2.5            |
| Power supply for battery charger | V / Hz                 | 100 - 240 / 50 - 60 |
| Driving speed                    | km/h                   | max. 6              |
| Brush rotational speed           | rpm                    | 150                 |
| Brush contact pressure           | kg / g/cm <sup>2</sup> | 25 / 25             |
| Aisle turning width              | mm                     | 1400                |
| Water consumption                | l/min                  | max. 2.6            |
| Sound pressure level             | dB(A)                  | 65                  |
| Total permissible weight         | kg                     | 241                 |
| Weight without accessories       | kg                     | 168.5               |
| Dimensions (L × W × H)           | mm                     | 1280 × 636 × 1082   |
|                                  |                        |                     |