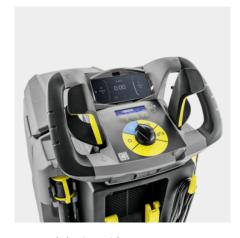

### B 50 W BP PACK 80AH LI+FC+D60+DOSE+RINSE+AUTOFILL

B 50 W Bp compact scrubber dryer with robust aluminium components, 80 Ah Li-ion battery, quick-charge function, dosing system, D 60 disc brush head and auto-fill/auto-rinse function.

#### Connectivity/"Machine connect" smartphone app

- Expanded range of functions and information.
- Resource monitoring, increase in productivity, informative animations for maintenance and troubleshooting.
- Adjustment of parameters, editing of KIK authorisations.

#### Brush head and squeegee made from cast aluminium

- Robust and hard-wearing components.
- Fewer machine downtimes and higher productivity at lower costs.