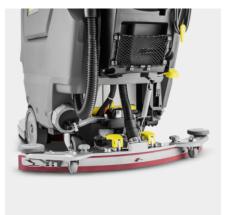

#### Brush head and squeegee made from cast aluminium

- Robust and hard-wearing components.
- Fewer machine downtimes and higher productivity at lower costs.

# **EQUIPMENT FOR B 50 W BP PACK 80AH LI+FC+D60+D0SE+RINSE+AUTOFILL** 1.533-243.0

|                                                               |    | Order no.   | Description                                                                                                                                                                              |      |
|---------------------------------------------------------------|----|-------------|------------------------------------------------------------------------------------------------------------------------------------------------------------------------------------------|------|
| DISC BRUSHES FOR BD                                           |    |             |                                                                                                                                                                                          |      |
| Disc brush, medium, red, 300 mm                               | 1  | 4.905-014.0 | Disc brush, medium-hard, red, 300 mm diameter. For normal use. Also suitable for sensitive floors Standard for brush head D 55.                                                          |      |
| Disc brush, very soft, white, 300 mm                          | 2  | 4.905-015.0 | very soft, white, for cleaning sensitive surfaces and for polishing; fits D 55                                                                                                           |      |
| Disc brush, soft, natural, 300 mm                             | 3  | 4.905-016.0 | Made of natural fibres, for spray cleaning and for polishing. Fits D 55.                                                                                                                 |      |
| Disc brush, hard, black, 300 mm                               | 4  | 4.905-017.0 | Hard, for heavy soilings und for deep cleaning. For unsensitive floors only. Fits D 55.                                                                                                  |      |
| BRUSH HEADS                                                   |    |             |                                                                                                                                                                                          |      |
| Brush-head D 60                                               | 5  | 2.763-055.0 |                                                                                                                                                                                          |      |
| SUCTION BARS AND SQUEEGEES                                    |    |             |                                                                                                                                                                                          |      |
| Suction bar, complete                                         |    |             |                                                                                                                                                                                          |      |
| Suction bar parabolic 850mm/33in, 850 mm                      | 6  | 4.778-008.0 |                                                                                                                                                                                          |      |
| Squeegees for suction bars                                    |    |             |                                                                                                                                                                                          |      |
| Suction lip set Linatex 850mm/33in, Linatex*, 944 mm          | 7  | 4.400-011.0 |                                                                                                                                                                                          |      |
| Suction lip set PU 850mm/33in, oil-resistant, slotted, 942 mm | 8  | 4.400-005.0 |                                                                                                                                                                                          |      |
| OTHER ACCESSORIES FOR SCRUBBER DRYERS                         |    |             |                                                                                                                                                                                          |      |
| Miscellaneous                                                 |    |             |                                                                                                                                                                                          |      |
| RM tank accessories kit 2,5 L                                 | 9  | 4.400-108.0 |                                                                                                                                                                                          |      |
| Cleaning tool kit accessories                                 |    |             |                                                                                                                                                                                          |      |
| Set Homebase B50                                              | 10 | 4.400-080.0 |                                                                                                                                                                                          |      |
| Adapter Homebase                                              | 11 | 5.035-488.0 | Fastener for various hooks and clips on the machine.                                                                                                                                     |      |
| Universal hook kit                                            | 12 | 4.070-075.0 | Hook and adaptor kit for attachment to the Home Base rail scrubber drier by Kärcher. Ideal for space-saving storage of hoses (for example, spray suction attachment kit) on the machine. |      |
| Double hook                                                   | 13 | 6.980-077.0 | Double hook for attaching rubbish bags, etc. to the machine. Only for use with the Homebase adapter 5.035-488.0.                                                                         |      |
| Holder handhold grey                                          | 14 | 6.980-078.0 | Mop clip for attaching a mop to the machine. Only for use with the Homebase adapter 5.035-488.                                                                                           | О. [ |